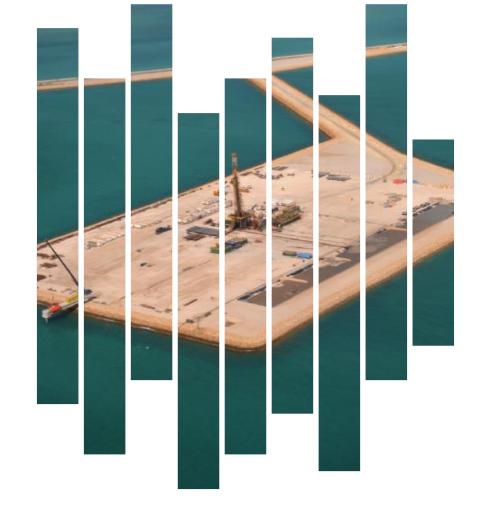

#### Marine Infrastructure

- Sea ports, docks, marine berths, piers, trestles and bridges
- Capable of performing all works related to:
  - Pile driving, deep foundations, landfilling
  - Dredging, concrete work, structural elements fabrication, breakwaters
  - Floating jetties, pontoons, quay walls mooring piles, and rock revetments