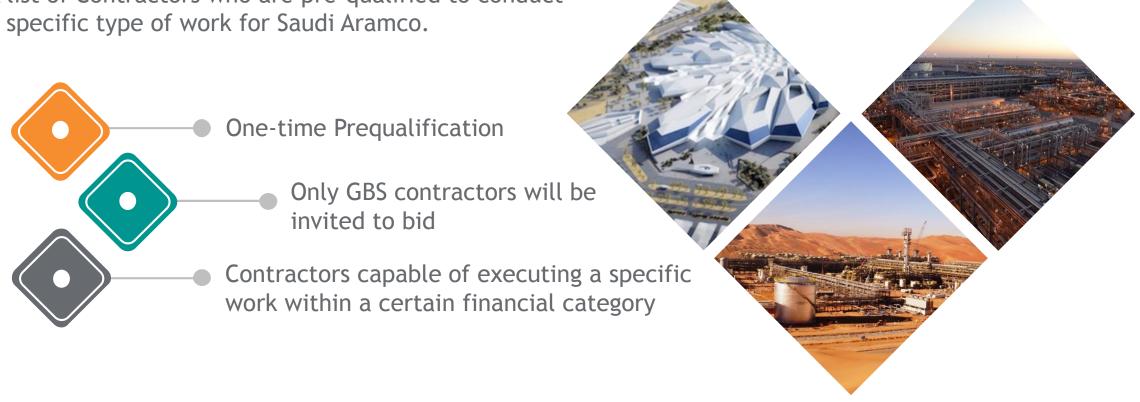

#### Saudi Aramco General Bid Slate

A list of Contractors who are pre-qualified to conduct a specific type of work for Saudi Aramco.

## Saudi Aramco General Bid Slate (GBS)