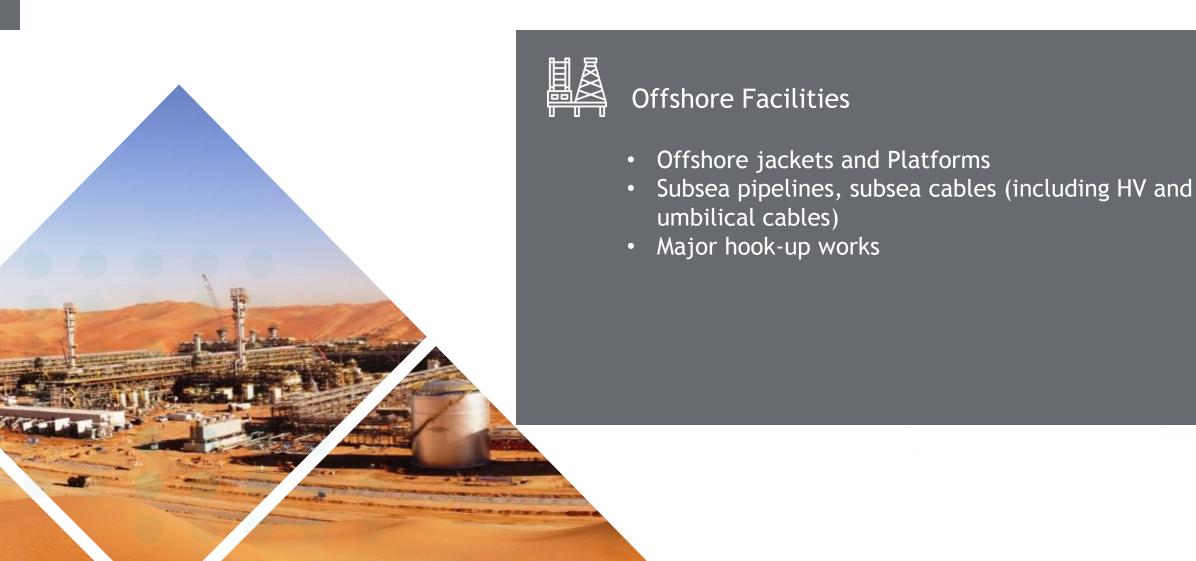

#### Marine Infrastructure

- Sea ports, docks, marine berths, piers, trestles and bridges
- Capable of performing all works related to:
  - Pile driving, deep foundations, landfilling
  - Dredging, concrete work, structural elements fabrication, breakwaters
  - Floating jetties, pontoons, quay walls mooring piles, and rock revetments