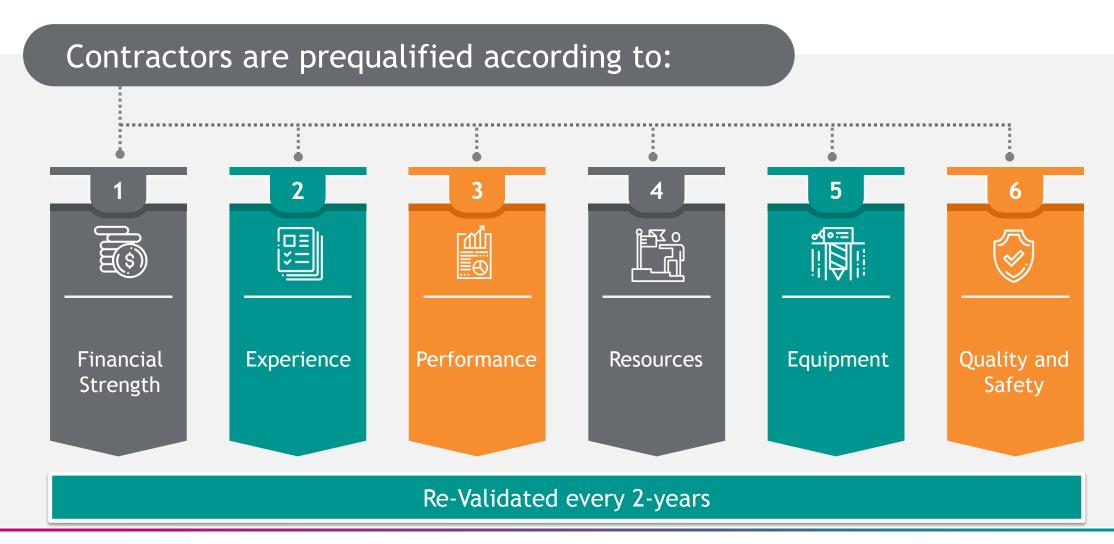

#### Saudi Aramco General Bid Slate

A list of Contractors who are pre-qualified to conduct a specific type of work for Saudi Aramco.

## Saudi Aramco General Bid Slate (GBS)