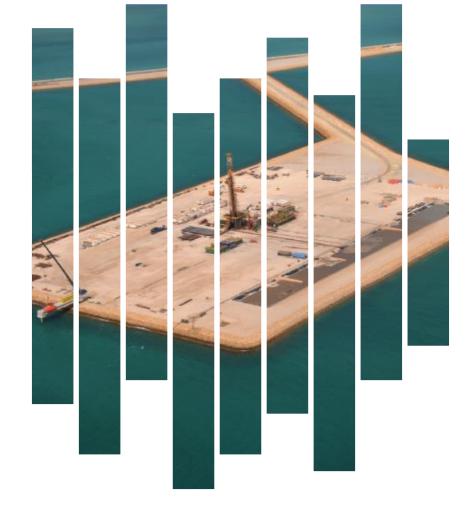

#### Marine Infrastructure

- Sea ports, docks, marine berths, piers, trestles and bridges
- Capable of performing all works related to:
  - Pile driving, deep foundations, landfilling
  - Dredging, concrete work, structural elements fabrication, breakwaters
  - Floating jetties, pontoons, quay walls mooring piles, and rock revetments