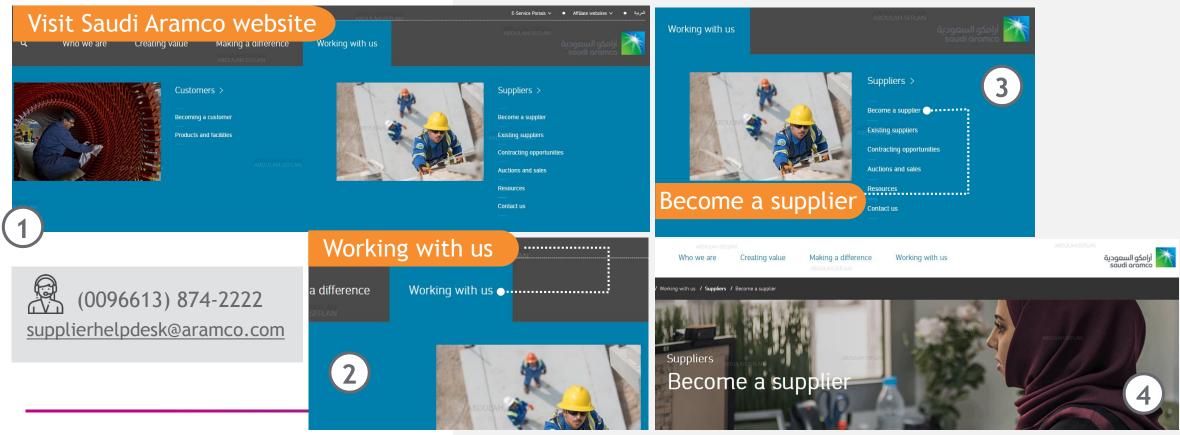

#### Registration and References

Visit <a href="https://www.saudiaramco.com/en">https://www.saudiaramco.com/en</a>