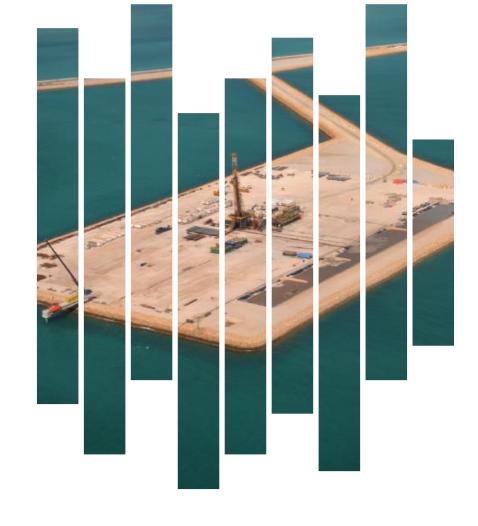

#### Marine Infrastructure

- Sea ports, docks, marine berths, piers, trestles and bridges
- Capable of performing all works related to:
  - Pile driving, deep foundations, landfilling
  - Dredging, concrete work, structural elements fabrication, breakwaters
  - Floating jetties, pontoons, quay walls mooring piles, and rock revetments