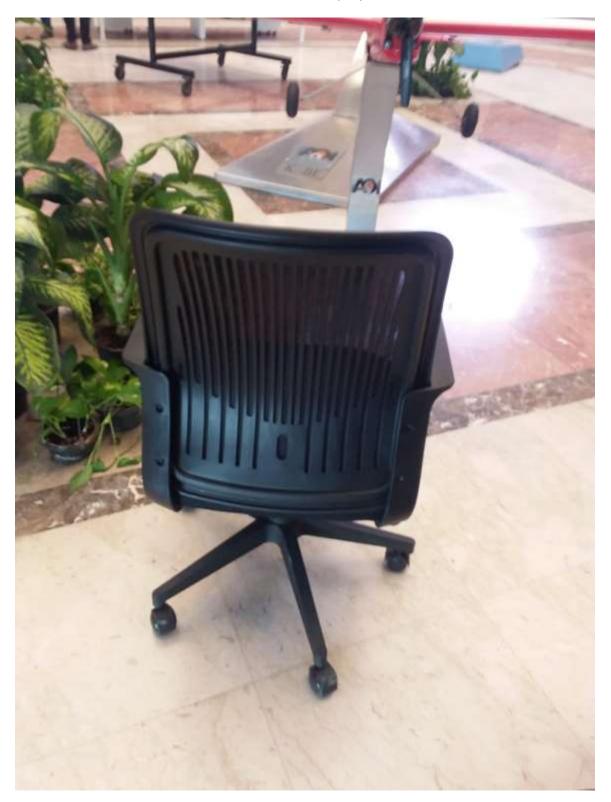

------------------------------------------------------------------------------------------------------------------------------------------------------------------|
| 1                                   | Chair       | 50000 PCS | Standard-Mesh/PU | Back: Mesh Seat: PU Headrest: Height and Angle adjustable Lumber support: with height adjustable Arm: PP and fixed Seat: extra seat board wooden Foot: Nylon five star leg with castor |
| Note: (4) Chair photos are Attached |             |           |                  |                                                                                                                                                                                        |



### **Chair** (1/4)





#### **Chair** (2/4)





### **Chair** (3/4)





### Chair (4/4)