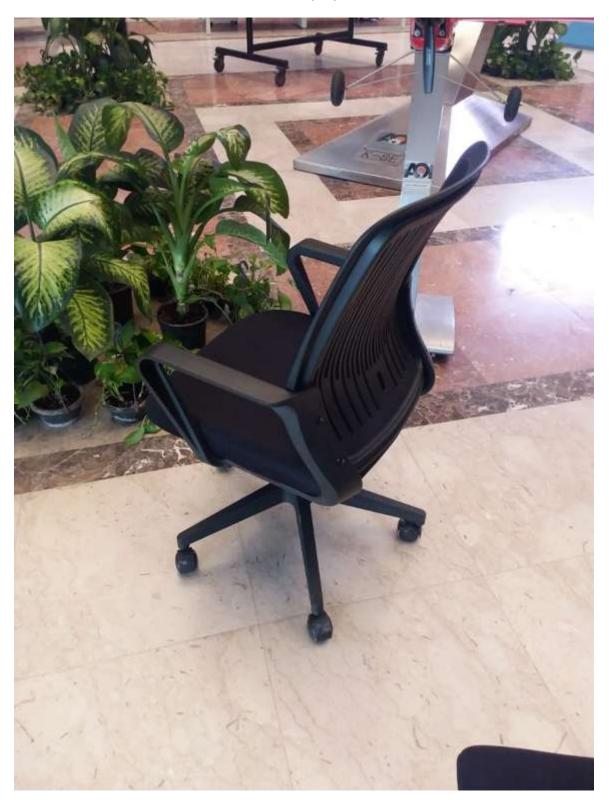

----|------------------|----------------------------------------------------------------------------------------------------------------------------------------------------------------------------------------|
| 1                                   | Chair       | 50000 PCS | Standard-Mesh/PU | Back: Mesh Seat: PU Headrest: Height and Angle adjustable Lumber support: with height adjustable Arm: PP and fixed Seat: extra seat board wooden Foot: Nylon five star leg with castor |
| Note: (4) Chair photos are Attached |             |           |                  |                                                                                                                                                                                        |



### **Chair** (1/4)





#### **Chair** (2/4)





### **Chair** (3/4)





### Chair (4/4)