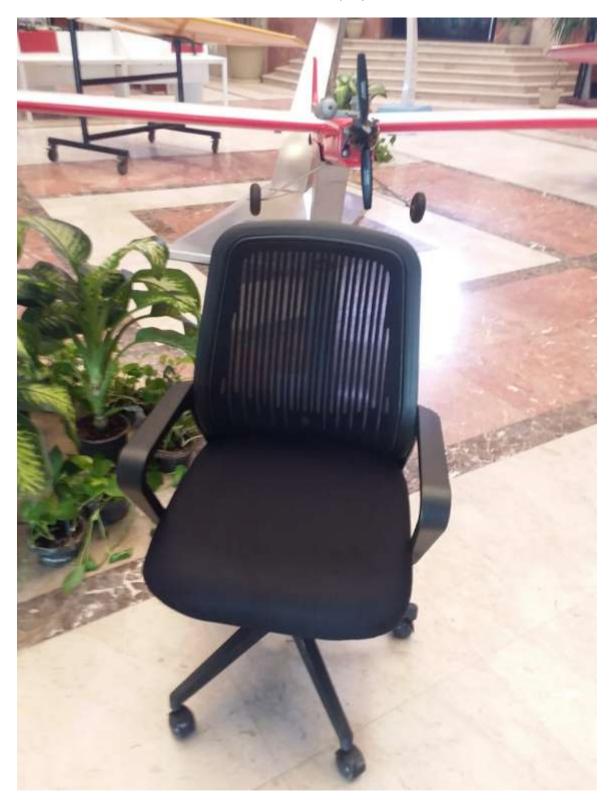

---------------------------------------------------------------------------------------------------------------------------------------------------------------------------------------|
| 1                                   | Chair       | 50000 PCS | Standard-Mesh/PU | Back: Mesh Seat: PU Headrest: Height and Angle adjustable Lumber support: with height adjustable Arm: PP and fixed Seat: extra seat board wooden Foot: Nylon five star leg with castor |
| Note: (4) Chair photos are Attached |             |           |                  |                                                                                                                                                                                        |



### **Chair** (1/4)





#### **Chair** (2/4)





### **Chair** (3/4)





### Chair (4/4)