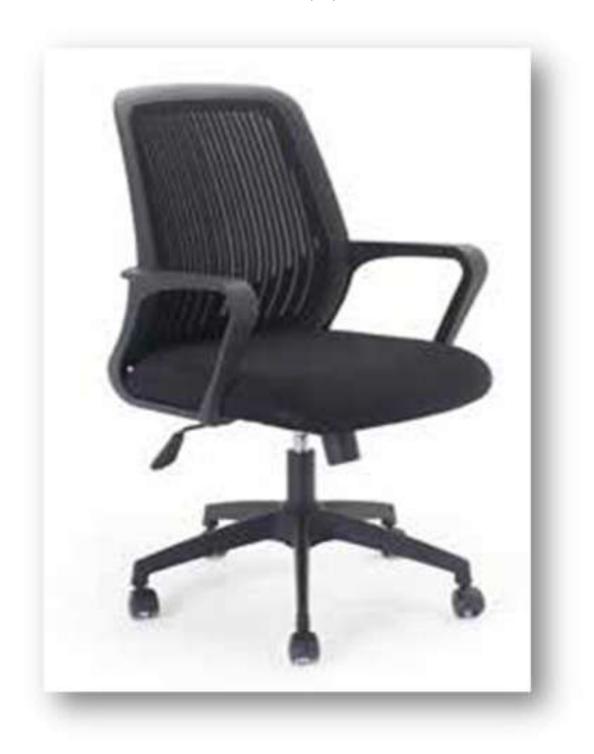

### **Specification & Quantity of the requiered Chair**

| Item<br>No.                         | Description | Quantity  | Туре             | Specs                                                                                                                                                                                  |
|-------------------------------------|-------------|-----------|------------------|----------------------------------------------------------------------------------------------------------------------------------------------------------------------------------------|
| 1                                   | Chair       | 50000 PCS | Standard-Mesh/PU | Back: Mesh Seat: PU Headrest: Height and Angle adjustable Lumber support: with height adjustable Arm: PP and fixed Seat: extra seat board wooden Foot: Nylon five star leg with castor |
| Note: (4) Chair photos are Attached |             |           |                  |                                                                                                                                                                                        |

### **Chair** (1/4)