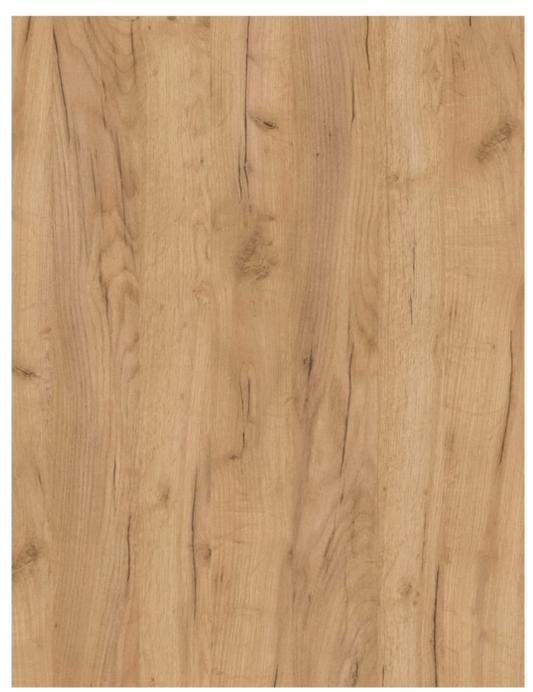

### **MDF Panels Wooden Color**

### **Gold Craft Oak**

The above color is preferred also, we demand a Color Catalog for "wooden color" from each Company to determine the exact color degree.