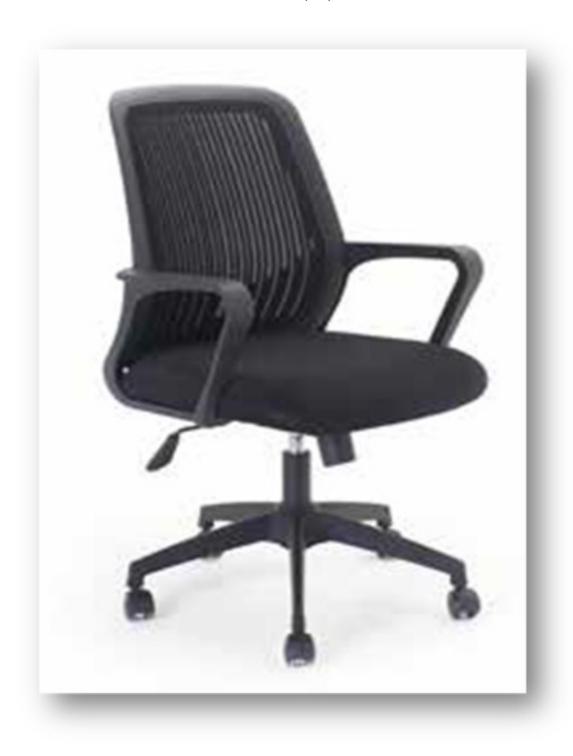

#### 1. Furniture:

| Item<br>No. | Description    | Quantity    | Туре             | Specs                                                                                                                                                                                  |
|-------------|----------------|-------------|------------------|----------------------------------------------------------------------------------------------------------------------------------------------------------------------------------------|
| 1           | Chair          | 50000 PCS   | Standard-Mesh/PU | Back: Mesh Seat: PU Headrest: Height and Angle adjustable Lumber support: with height adjustable Arm: PP and fixed Seat: extra seat board wooden Foot: Nylon five star leg with castor |
| Note: (4)   | Chair photos a | re Attached |                  |                                                                                                                                                                                        |

### **Chair** (1/4)

**Chair** (2/4)

**Chair** (3/4)

**Chair** (4/4)